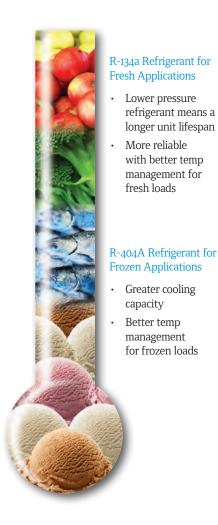

#### **Refrigeration Capacity**

System net cooling capacity under ARI Conditions (100°F ambient)

| Road Operation |             |
|----------------|-------------|
| 35°F           | 9590 BTU/hr |
| 0°F            | 4130 BTU/hr |
| Refrigerant    |             |
| R-134a         |             |

### **Refrigeration Capacity**

System net cooling capacity under ARI Conditions (100°F ambient)

| Road Operation |              |
|----------------|--------------|
| 35°F           | 10015 BTU/hr |
| 0°F            | 5835 BTU/hr  |
| -20°F          | 3535 BTU/hr  |
| Refrigerant    |              |
| DIALA          |              |

R-404A