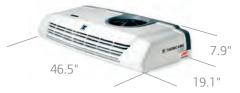

# Refrigeration Solutions from Thermo King for the GMC Savana

The perfect choice for numerous applications – restaurants, produce, meats & seafood, floral and more!





# Temperature control options for a variety of applications



## V-300 Direct Drive Unit



#### System components

- Condenser
- Evaporator ES300
- Installation kit
- In-cab control box

#### **Refrigeration Capacity**

System net cooling capacity under ARI Conditions (100°F ambient)

| Road Operation |             |
|----------------|-------------|
| 35°F           | 9590 BTU/hr |
| 0°F            | 4130 BTU/hr |
| Refrigerant    |             |
| R-134a         |             |

## V-300 MAX Direct Drive Unit

# 46.5" T.9"

#### System components

- Condenser
- Evaporator ES300
- Installation kit
- In-cab control box

### **Refrigeration Capacity**

System net cooling capacity under ARI Conditions (100°F ambient)

| Road Operation |              |
|----------------|--------------|
| 35°F           | 10015 BTU/hr |
| 0°F            | 5835 BTU/hr  |
| -20°F          | 3535 BTU/