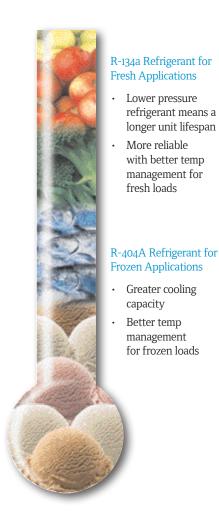

#### **Refrigeration Capacity**

System net cooling capacity under ARI Conditions (100°F ambient)

| Road Operation |             |
|----------------|-------------|
| 35°F           | 9590 BTU/hr |
| 0°F            | 4130 BTU/hr |
| Refrigerant    |             |
| R-134a         |             |

### **Refrigeration Capacity**

System net cooling capacity under ARI Conditions (100°F ambient)

| Road Operation |              |
|----------------|--------------|
| 35°F           | 10015 BTU/hr |
| 0°F            | 5835 BTU/hr  |
| -20°F          | 3535 BTU/hr  |
| Refrigerant    |              |
| D 101A         |              |

R-404A