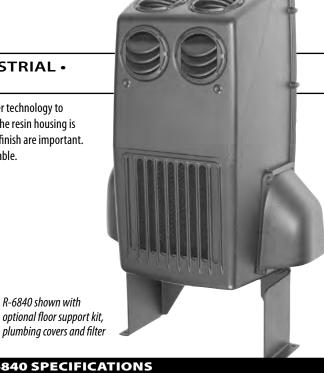

## **VANS • COMMERCIAL TRUCKS • INDUSTRIAL • CONSTRUCTION • AGRICULTURE**

Our R-6840 backwall air conditioner uses Red Dot's advanced coil and blower technology to produce the highest capacity possible from a compact wall-mounted unit. The resin housing is tough and good-looking—perfect for cabs where performance and fit and finish are important. Multidirectional diffusers send air where you need it. Floor support kit available.