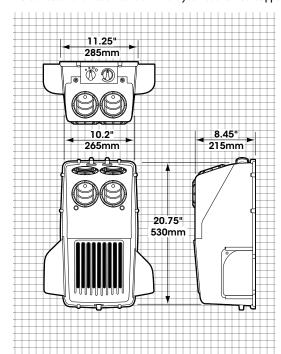

# R-6840 Backwall

#### **Air Conditioner Unit**

## R-6840 SPECIFICATIONS

Cooling – 22,300 BTU/Hr with 36°F (6.5 kW with 2.2°C) refrigerant **BTUs** temperature and 80°F (26.7°C) wet bulb entering air

325 CFM (552 m<sup>3</sup>/h) **AIR FLOW** 

WEIGHT 16 lbs. (7.3 kg)