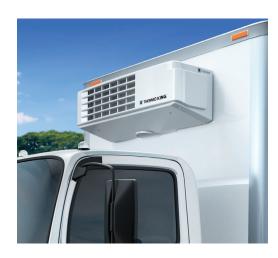

## **V-800**

The V-800 is the largest vehicle-powered system that Thermo King has to offer. The unit provides unparalleled cooling performance, even up to trucks 24' in length. Use the V-800 where large urban transport is needed, but the higher costs of maintaining an extra diesel engine are not.

The V-800 consists of a two-piece, split design for fresh, frozen and deep frozen applications for medium to large trucks. The road compressor is powered by the vehicle's engine and the electric standby compressor is powered by an electric motor located in the unit.