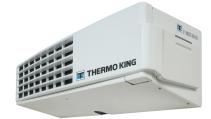

## **V-800**

The V-800 is the largest vehicle-powered system that Thermo King has to offer. The unit provides unparalleled cooling performance, even up to trucks 24' in length. Use the V-800 where large urban transport is needed, but the higher costs of maintaining an extra diesel engine are not.

The V-800 consists of a two-piece, split design for fresh, frozen and deep frozen applications for medium to large trucks. The road compressor is powered by the vehicle's engine and the electric standby compressor is powered by an electric motor located in the unit.