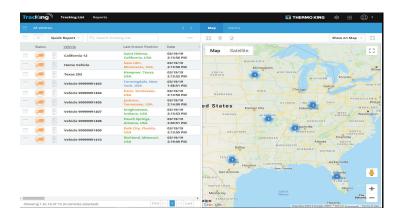

## Product features

- Stand-alone tracking device
- Real-time temperature sensing
- Door openings monitoring
- Time and location tracking
- Geofencing
- · Real-time alarms
- Online access 24/7
- Sophisticated reporting
- Easy plug and play installation
- Easily programmable over-the-air software with no disruptions to operations

## Competitive advantages

- Cost-competitive: TempuTrak offers a flexible, high-performance solution at a competitive price.
- High visibility: TempuTrak enables drivers, fleet managers and customers to proactively monitor the load in real time using the online portal, alarms or reports.
- Flexible online monitoring: use the TracKing® website.